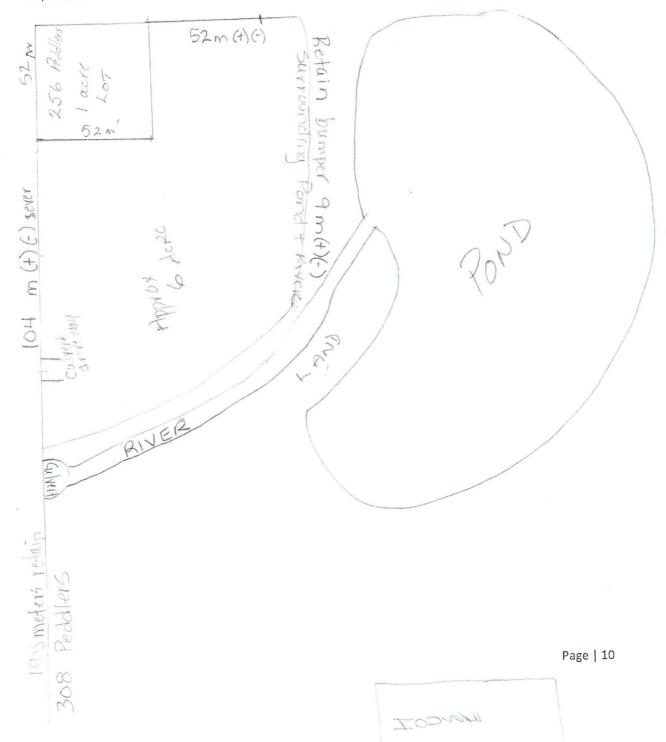

Purpose: To add approximately 6 acres from 308 Peddlers Dive to 256 Peddlers

Drive

See Sketch Attached